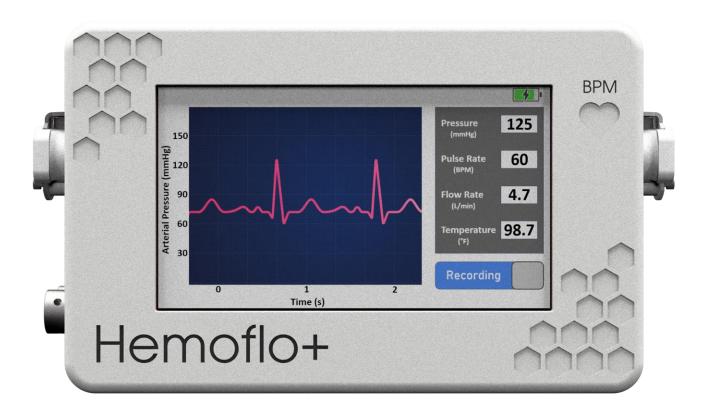

#### **Overview**

The Hemoflo+® leads the way in cardiovascular research, providing a comprehensive solution for studying cardiovascular function. It accurately measures and captures vital physiological parameters such as pressure, heart rate (BPM), flow, and temperature, offering invaluable insights into cardiovascular dynamics. Designed to be fully compatible and integrable with flow pumps, cardiovascular pulse duplicators and neural research systems, it enhances experimental precision, while its high precision sensors ensure reliable data acquisition.

## **Device Specifications**

| Body         | Biocompatible                 |
|--------------|-------------------------------|
| IP Rating    | IP 67                         |
| Voltage      | 5VDC USB-C port (8000mAh)     |
| Display      | 4.7in Touchscreen HMI Display |
| Connectivity | Wireless (Data Capture)       |

# **Sensor Compatibility**

| Pressure | DELTRAN – Utah Medical Pressure Transducer |
|----------|--------------------------------------------|
| Temp.    | FLUXFORT – Temperature Sensor              |