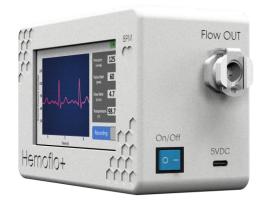

## **Device Specifications**

| Body         | Biocompatible                 |
|--------------|-------------------------------|
| IP Rating    | IP 67                         |
| Voltage      | 5VDC USB-C port (8000mAh)     |
| Display      | 4.7in Touchscreen HMI Display |
| Connectivity | Wireless (Data Capture)       |

## **Flow Connector Compatibility**

| Flow IN  | CPC – PLCD22006 3/8" |
|----------|----------------------|
| Flow OUT | CPC – PLCD22006 3/8" |