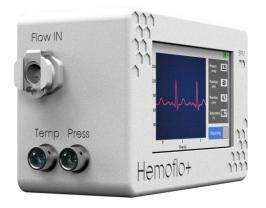

# **Sensor Compatibility**

| Pressure | DELTRAN – Utah Medical Pressure Transducer |
|----------|--------------------------------------------|
| Temp.    | FLUXFORT – Temperature Sensor              |

## **Flow Connector Compatibility**

| Flow IN  | CPC – PLCD22006 3/8" |
|----------|----------------------|
| Flow OUT | CPC – PLCD22006 3/8" |